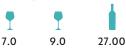

#### **BELVINO PINOT GRIGIO**

#### IGT Pavia, Italy

Delicately flavoured with notes of green apple and pear, the palate shows a hint of sweetness making this wine just off-dry.